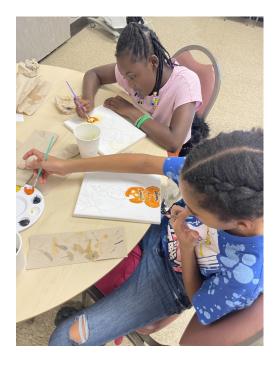

### $\Rightarrow$ Art 'n Crafts Ages 7+ **FREE**

Fridays —4:30-5:30 PM

March 10-May 5, 2025: Participants will learn to explore their own hearts and mirror their emotions to gain self-awareness.

Registration Required—Register in person or call Center